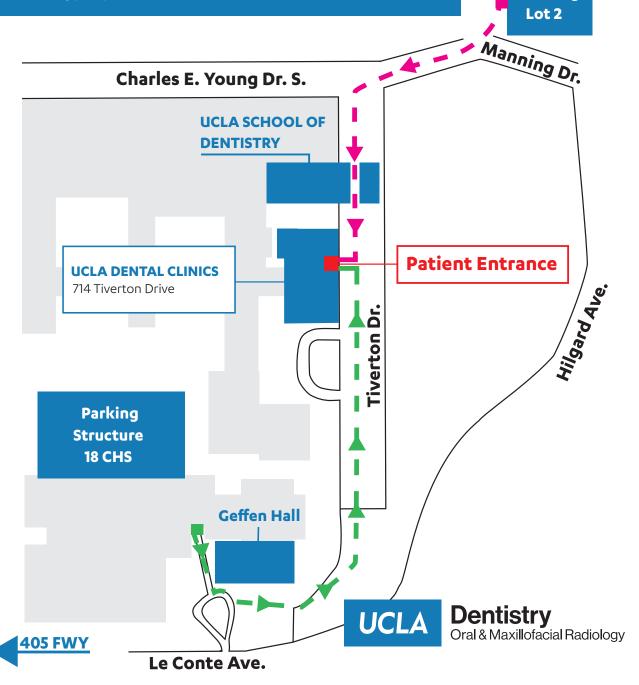

## GETTING TO THE UCLA DENTAL CLINICS

Getting to the UCLA School of Dentistry - Dental Radiology Practice Once you have parked or have been dropped off please report to the front door/entrance as indicated on the map. You will be checking in to the Dental Radiology Department Room 10-165.

**Parking** 

## FOR THOSE WHO PARK IN THE CHS-VISITOR PARKING STRUCTURE #18:

Enter the first driveway "Visitor Parking 18 & 27" entrance. Make a Left into Visitor Parking 18. After leaving your car and paying the parking fee, walk back out to the entrance of the parking structure and walk up to 714 Tiverton Drive, which is up the walkway and past Geffen Hall. Follow green--> path to the clinic entrance. The pink--> path will direct you to the clinic entrance from Parking Lot 2.